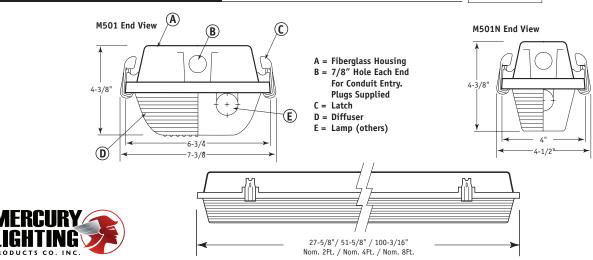

#### **SPECIFICATIONS:**

- European design and engineering. Bold and sleek luminaire with superior performance. Enclosed and gasketed housing will withstand most critical environments.
- · Weather and chemical resistant, corrosion free, and impervious to vapors, dust, and moisture. UL listed for wet locations.
- Applications: Food handling and processing facilities, refrigerated storage, drug and chemical plants. Use in shower areas, parking garages, pedestrian and roadway tunnels, and outdoor public areas.
- M501 series: Standard 7-3/8" width. Linear T5, H0-T5, or T8 fluorescent lamps. Module lengths of 2ft., 4ft., and 8ft. are available with 1-, 2-, or 3-lamp cross-sections. (8ft. to be tandem 4ft. lamps). Module length of 8ft. also available with a 2-lamp cross-section for utilizing 8ft. SL-T8 and HO-T8 lamps.
- M501N series: Narrow companion luminaire, 4-1/2" width. Linear T5, HO-T5, or T8 fluorescent lamps. Module lengths of 2ft. and 4ft. are available with 1-lamp cross-section.
- Diffusers: PIM type is injection molded from clear unbreakable and UV stabilized polycarbonate material for total freedom from breakage and vandalism. PIM not available on 8ft. modules. AIM type is injection molded from clear impact resistant acrylic material. AIM available on M501 4ft. and 8ft. modules only. Both diffuser types have the same internal rounded linear rib pattern which help to control glare while transmitting maximum light output. Smooth outside surfaces resist dirt accumulation and bacterial growth and allow for easy cleaning.
- Housings: Compression molded in one-piece of non-conductive, non-corrosive, and self-extinguishing 5V-A fiberglass. A poured continuous gasketing permanently bonds and fills perimeter channel where upon latching, the diffuser and housing form a liquid tight seal. Permanently finished in a pearl white color that never needs painting or refinishing.

- Latches: Unbreakable polycarbonate with self-locking feature to stay closed without hardware. Optional tamperproof screws add maximum security against vandalism or unauthorized fixture entry. Stainless steel latches optional.
- Heavy gauge steel-wiring tray: Tethered to housing, contains the ballast, sockets, and all wiring on an easy to handle onepiece component. Unique metal locking devise system allows tray to hinge open or lock closed for easy one-person wiring connections. Tray is finished in baked white enamel with minimum reflectivity of 87%.
- Optional optical reflectors: Optional reflectors are CAD designed for optimal reflective performance. Fabricated from Miro-4 enhanced specular aluminum with a 95% reflectivity.
- Ballasts: See Ballast Type under ordering data for complete specs. All ballasts are electronic. Most ballast/lamp combinations have zero degree F low temperature starting. When critical specify low temp. All ballasts operate as multi-volt 120V-277V/50HZ-60HZ. Dedicated voltages upon request.
- Emergency battery back-up: Integrated pack, vented housing, UL damp label only.
- Installations: A 7/8" hole in each end for surface conduit entry and continuous feeds. Liquid tight plugs supplied. Weatherproof hubs supplied by others. Mount individually or continuous. Optional stainless steel "slide grip" style hanger brackets allow easy mounting without drilling housing. Two top-side embossments contain drill points for job site mounting options. Proper sealing will maintain wet location status.
- UL and CUL listed 1598 and bears a UL wet location label. IP67 tested per IEC 60529, edition 2.1 and passed. Certified by NSF International. Union made and labeled.

### M501 SERIES Euro-Designed Enclosed and Gasketed Fluorescent Luminaire Wet Location UL Listing

| Fixture Type:                                                                                                   |                       |                                                                                                                                                                                                                     |                                                        |                                                                                         |                                                                                                                                                                                                                         |                                                                                                             |                                                                                                                                                                                                                                                                                                                                                                                                                                                                                                                                                                                                                                                                                                                                                                                                          |                                                                                                            |                                                                                                                                                                                                                                                                                                                                                                                                                                                                                                                                                                                                                                                                                     |  |  |  |
|-----------------------------------------------------------------------------------------------------------------|-----------------------|---------------------------------------------------------------------------------------------------------------------------------------------------------------------------------------------------------------------|--------------------------------------------------------|-----------------------------------------------------------------------------------------|-------------------------------------------------------------------------------------------------------------------------------------------------------------------------------------------------------------------------|-------------------------------------------------------------------------------------------------------------|----------------------------------------------------------------------------------------------------------------------------------------------------------------------------------------------------------------------------------------------------------------------------------------------------------------------------------------------------------------------------------------------------------------------------------------------------------------------------------------------------------------------------------------------------------------------------------------------------------------------------------------------------------------------------------------------------------------------------------------------------------------------------------------------------------|------------------------------------------------------------------------------------------------------------|-------------------------------------------------------------------------------------------------------------------------------------------------------------------------------------------------------------------------------------------------------------------------------------------------------------------------------------------------------------------------------------------------------------------------------------------------------------------------------------------------------------------------------------------------------------------------------------------------------------------------------------------------------------------------------------|--|--|--|
| 1 IAGUI C                                                                                                       | Job Information:      |                                                                                                                                                                                                                     |                                                        |                                                                                         |                                                                                                                                                                                                                         |                                                                                                             |                                                                                                                                                                                                                                                                                                                                                                                                                                                                                                                                                                                                                                                                                                                                                                                                          |                                                                                                            |                                                                                                                                                                                                                                                                                                                                                                                                                                                                                                                                                                                                                                                                                     |  |  |  |
| ORDERING DATA: Fill in boxes below with corresponding bold options.                                             |                       |                                                                                                                                                                                                                     |                                                        |                                                                                         |                                                                                                                                                                                                                         |                                                                                                             |                                                                                                                                                                                                                                                                                                                                                                                                                                                                                                                                                                                                                                                                                                                                                                                                          |                                                                                                            |                                                                                                                                                                                                                                                                                                                                                                                                                                                                                                                                                                                                                                                                                     |  |  |  |
| Example: M501-254-H0-T5-PIM-ELB-UNI-HB                                                                          |                       |                                                                                                                                                                                                                     |                                                        |                                                                                         |                                                                                                                                                                                                                         |                                                                                                             |                                                                                                                                                                                                                                                                                                                                                                                                                                                                                                                                                                                                                                                                                                                                                                                                          |                                                                                                            |                                                                                                                                                                                                                                                                                                                                                                                                                                                                                                                                                                                                                                                                                     |  |  |  |
| Series                                                                                                          | No. of<br>Lamps Cross | Lamp Wattage/Ea./<br>Nominal Fixture Length                                                                                                                                                                         | Lamp Type                                              | Tandem Housing/<br>Nominal Fixture<br>Length                                            | Diffuser Style                                                                                                                                                                                                          | Optional Optical<br>Reflector                                                                               | Ballast Type                                                                                                                                                                                                                                                                                                                                                                                                                                                                                                                                                                                                                                                                                                                                                                                             | Voltage                                                                                                    | Misc.                                                                                                                                                                                                                                                                                                                                                                                                                                                                                                                                                                                                                                                                               |  |  |  |
| M501<br>7-3/8" Wide,<br>2Ft., 4Ft.,<br>8 8Ft.<br>M501N<br>4-1/2" Wide,<br>1-Lamp Only,<br>2Ft., & 4Ft.<br>Only. | 2<br>Lamps            | T5 LAMPS 14 14W-T5/2Ft. 28 28W-T5/4Ft.  H0-T5 LAMPS 24 24W-H0-T5/2Ft. 54 54W-H0-T5/4Ft.  T8 LAMPS 17 17W-T8/2Ft. 32 32W-T8/4Ft.  SLIMLINE T8, H0-T8 59 9W-SL-T8/8Ft. 2-lamp Only. 86-H0 86W-H0-T8/8Ft. 2-Lamp Only. | T5 Linear T5 H0-T5 Linear High Output T5 OCT Linear T8 | Leave Blank Except for 8Ft. Tandem Lamps.  /8T Nom. 8Ft. Housing, 4Ft. Lamps In Tandem. | PIM Injection Molded Clear UV Stabilized Polycarbonate. Rounded linear Ribs. Not Available on 8Ft.Units.  AIM Injection Molded Clear Impact Resistant Acrylic. Rounded Linear Ribs. Available on M501 4Ft. & 8Ft. Only. | Leave Blank for<br>No Reflector.<br>MRT<br>Miro-4<br>Enhanced<br>Specular<br>Aluminum 95%,<br>Reflectivity. | ELB T5 Electronic Programmed Start. Up to 2-Lamps/ Ballast.  ELB H0-T5 Electronic Programmed Start. Up to 4-Lamps/ 54W-H0-T5. Up to 2-Lamps/ 24W-H0-T5. ELB T8 Electronic Instant Start. Up to 4-Lamps/ Ballast.  ELBL T8 Electronic Instant Start Low Watt. Up to 4-Lamps/ Ballast.  ELBH T8 Electronic Instant Start Low Up to 4-Lamps/ Ballast.  ELBH T8 Electronic Instant Start Low Up to 4-Lamps/ Ballast.  ELBH T8 Electronic Instant Start Low Data Table Company Ballast ELBH T8 Electronic Instant Start Lip to 4-Lamps/ Ballast.  ELBS T8 Electronic Rapid Start. Up to 4-Lamps/ Ballast.  ELB Stimline T8 Electronic Instant Start Start Up to 4-Lamps/ Ballast.  ELB B H0-T8 Electronic Rapid Start/ Slimline T8-59W. Up to 2-Lamps/ Ballast.  ELB H0-T8 Electronic Rapid Start/ H0-T8-86W. | UNI Universal Voltage, Multi-Volt 120V-277V, 50HZ-60HZ 120V 120V-60HZ as Needed. 277V 277V-60HZ as Needed. | EMPK/ISL28 ISL-28 or Equal 500 Lumens. One 15 Lamp. EMPK/ISL54 ISL-54 or Equal 825 Lumens. One 15 or H0-T5 Lamp. EMPK/ISL540 ISL-540 or Equal 1300 Lumens. One T5 or H0-T5 Lamp. EMPK/I32 I-32 or Equal 500 Lumens. One 28W-T5 or One T8 Lamp. EMPK/I48 I-48 or Equal 700 Lumens. One or Two T8 Lamps. One SL-T8 or H0-T8 Lamp. EMPK/I320 I-320 or Equal 1300 Lumens. One or Two T8 Lamps. One SL-T8 Or H0-T5 Lamp. One Or Two T8 Lamps. One SL-T8 or H0-T8 Lamp. May Not Fit all Housings. EMPK/I880 I-880 or Equal 2000 Lumens. One T5 or H0-T5 Lamp. One or Two T8 Lamps. One SL-T8 or H0-T8 Lamp. May Not Fit all Housings. TP Tamperproof Latches. SS Stainless Steel Latches. |  |  |  |
| РНОТО                                                                                                           | METRICS:              |                                                                                                                                                                                                                     |                                                        |                                                                                         |                                                                                                                                                                                                                         |                                                                                                             | Up to 2-Lamps/<br>Ballast.                                                                                                                                                                                                                                                                                                                                                                                                                                                                                                                                                                                                                                                                                                                                                                               |                                                                                                            | HB<br>Stainless Steel                                                                                                                                                                                                                                                                                                                                                                                                                                                                                                                                                                                                                                                               |  |  |  |
|                                                                                                                 | vailable upon req     |                                                                                                                                                                                                                     | ELB<br>T5 or T8 Electronic                             |                                                                                         | Hanger Bracket<br>Set of 2.                                                                                                                                                                                             |                                                                                                             |                                                                                                                                                                                                                                                                                                                                                                                                                                                                                                                                                                                                                                                                                                                                                                                                          |                                                                                                            |                                                                                                                                                                                                                                                                                                                                                                                                                                                                                                                                                                                                                                                                                     |  |  |  |
| DIMEN                                                                                                           | SIONAL DAT            | TA/CROSS SECTION:                                                                                                                                                                                                   |                                                        |                                                                                         |                                                                                                                                                                                                                         |                                                                                                             | As Specified.                                                                                                                                                                                                                                                                                                                                                                                                                                                                                                                                                                                                                                                                                                                                                                                            |                                                                                                            |                                                                                                                                                                                                                                                                                                                                                                                                                                                                                                                                                                                                                                                                                     |  |  |  |
|                                                                                                                 |                       | A                                                                                                                                                                                                                   |                                                        |                                                                                         |                                                                                                                                                                                                                         |                                                                                                             |                                                                                                                                                                                                                                                                                                                                                                                                                                                                                                                                                                                                                                                                                                                                                                                                          |                                                                                                            |                                                                                                                                                                                                                                                                                                                                                                                                                                                                                                                                                                                                                                                                                     |  |  |  |