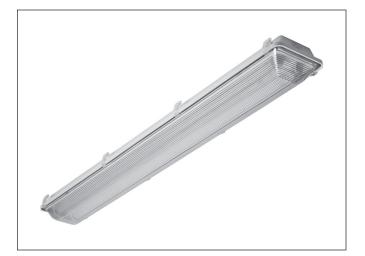

# **M501 SERIES**

## **Euro-Designed Enclosed and Gasketed Fluorescent Luminaire** Wet Location UL Listing

| Fixture Type:    |  |
|------------------|--|
| Job Information: |  |
|                  |  |
|                  |  |

#### **SPECIFICATIONS:**

- European design and engineering. Bold and sleek luminaire with superior performance. Enclosed and gasketed housing will withstand most critical environments.
- · Weather and chemical resistant, corrosion free, and impervious to vapors, dust, and moisture. UL listed for wet locations.
- Applications: Food handling and processing facilities, refrigerated storage, drug and chemical plants. Use in shower areas, parking garages, pedestrian and roadway tunnels, and outdoor public areas.
- M501 series: Standard 7-3/8" width. Linear T5, H0-T5, or T8 fluorescent lamps. Module lengths of 2ft., 4ft., and 8ft. are available with 1-, 2-, or 3-lamp cross-sections. (8ft. to be tandem 4ft. lamps). Module length of 8ft. also available with a 2-lamp cross-section for utilizing 8ft. SL-T8 and HO-T8 lamps.
- M501N series: Narrow companion luminaire, 4-1/2" width. Linear T5, HO-T5, or T8 fluorescent lamps. Module lengths of 2ft. and 4ft. are available with 1-lamp cross-section.
- Diffusers: PIM type is injection molded from clear unbreakable and UV stabilized polycarbonate material for total freedom from breakage and vandalism. PIM not available on 8ft. modules. AIM type is injection molded from clear impact resistant acrylic material. AIM available on M501 4ft. and 8ft. modules only. Both diffuser types have the same internal rounded linear rib pattern which help to control glare while transmitting maximum light output. Smooth outside surfaces resist dirt accumulation and bacterial growth and allow for easy cleaning.
- Housings: Compression molded in one-piece of non-conductive, non-corrosive, and self-extinguishing 5V-A fiberglass. A poured continuous gasketing permanently bonds and fills perimeter channel where upon latching, the diffuser and housing form a liquid tight seal. Permanently finished in a pearl white color that never needs painting or refinishing.